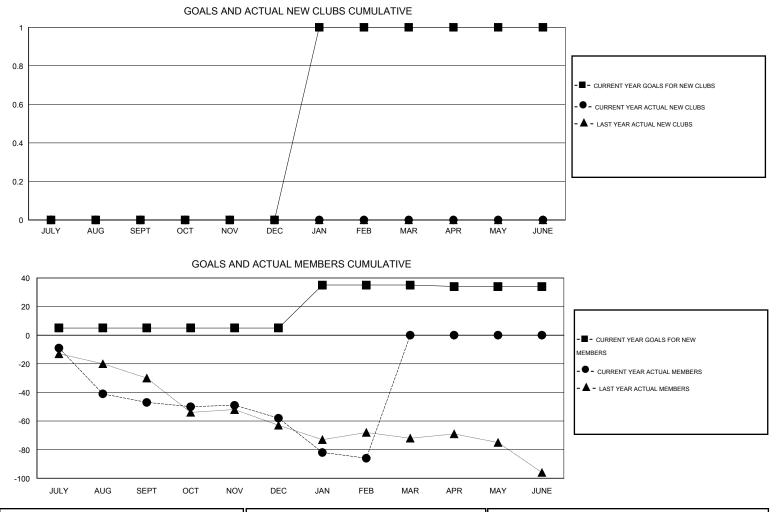

## LOCATION PENNSYLVANIA

GMT CA 1

|               |                  | Clubs             |                  |                  | Members               |                    |                                     |                    |                  |  |
|---------------|------------------|-------------------|------------------|------------------|-----------------------|--------------------|-------------------------------------|--------------------|------------------|--|
|               | RESU             | LTS FOR 2014-2015 |                  |                  | RESULTS FOR 2014-2015 |                    |                                     |                    |                  |  |
| QUARTER       | NEW CLUB<br>GOAL | NEW CLUBS         | DROPPED<br>CLUBS | NET<br>GAIN/LOSS | QUARTER               | NEW MEMBER<br>GOAL | CHARTER AND<br>NEW MEMBERS<br>ADDED | DROPPED<br>MEMBERS | NET<br>GAIN/LOSS |  |
| JULY/AUG/SEPT | 0                | 0                 | 0                | 0                | JULY/AUG/SEPT         | 5                  | 15                                  | 62                 | -47              |  |
| OCT/NOV/DEC   | 0                | 0                 | 0                | 0                | OCT/NOV/DEC           | 0                  | 14                                  | 25                 | -11              |  |
| JAN/FEB/MAR   | 1                | 0                 | 1                | -1               | JAN/FEB/MAR           | 30                 | 10                                  | 38                 | -28              |  |
| APR/MAY/JUNE  | 0                | 0                 | 0                | 0                | APR/MAY/JUNE          | -1                 | 0                                   | 0                  | 0                |  |